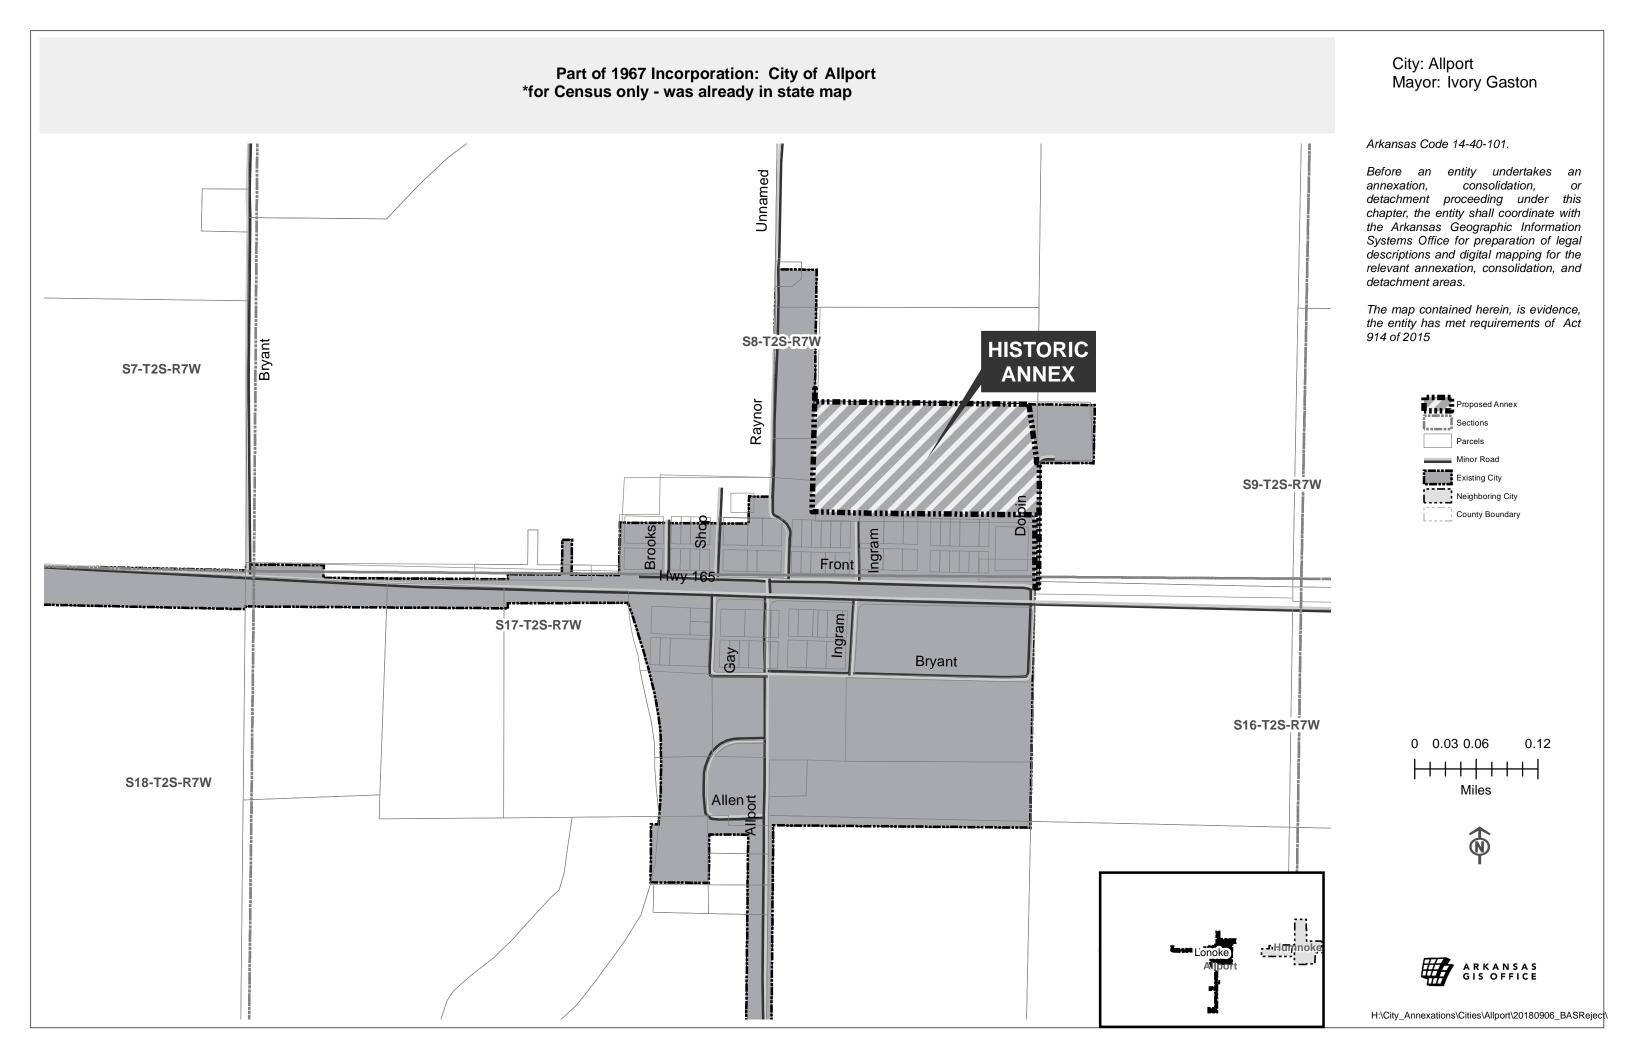

#### CERTIFICATION

This legal description describes lands to be incorporated in the Town of Allport, and consists of lands located in Lonoke County, Arkansas, being a part of Sections Seven (7), Eight (8), Seventeen (17), Eighteen (18) and Twenty (20); Township Two (2) South, Range Seven (7) West.

I, L. M. Harp do hereby certify that I made the above survey on October 25, 1966, and that it contains the true calls to the best of my knowledge and belief, and that I am the duly elected County Surveyor of Lonoke County under the laws of the State of Arkansas.