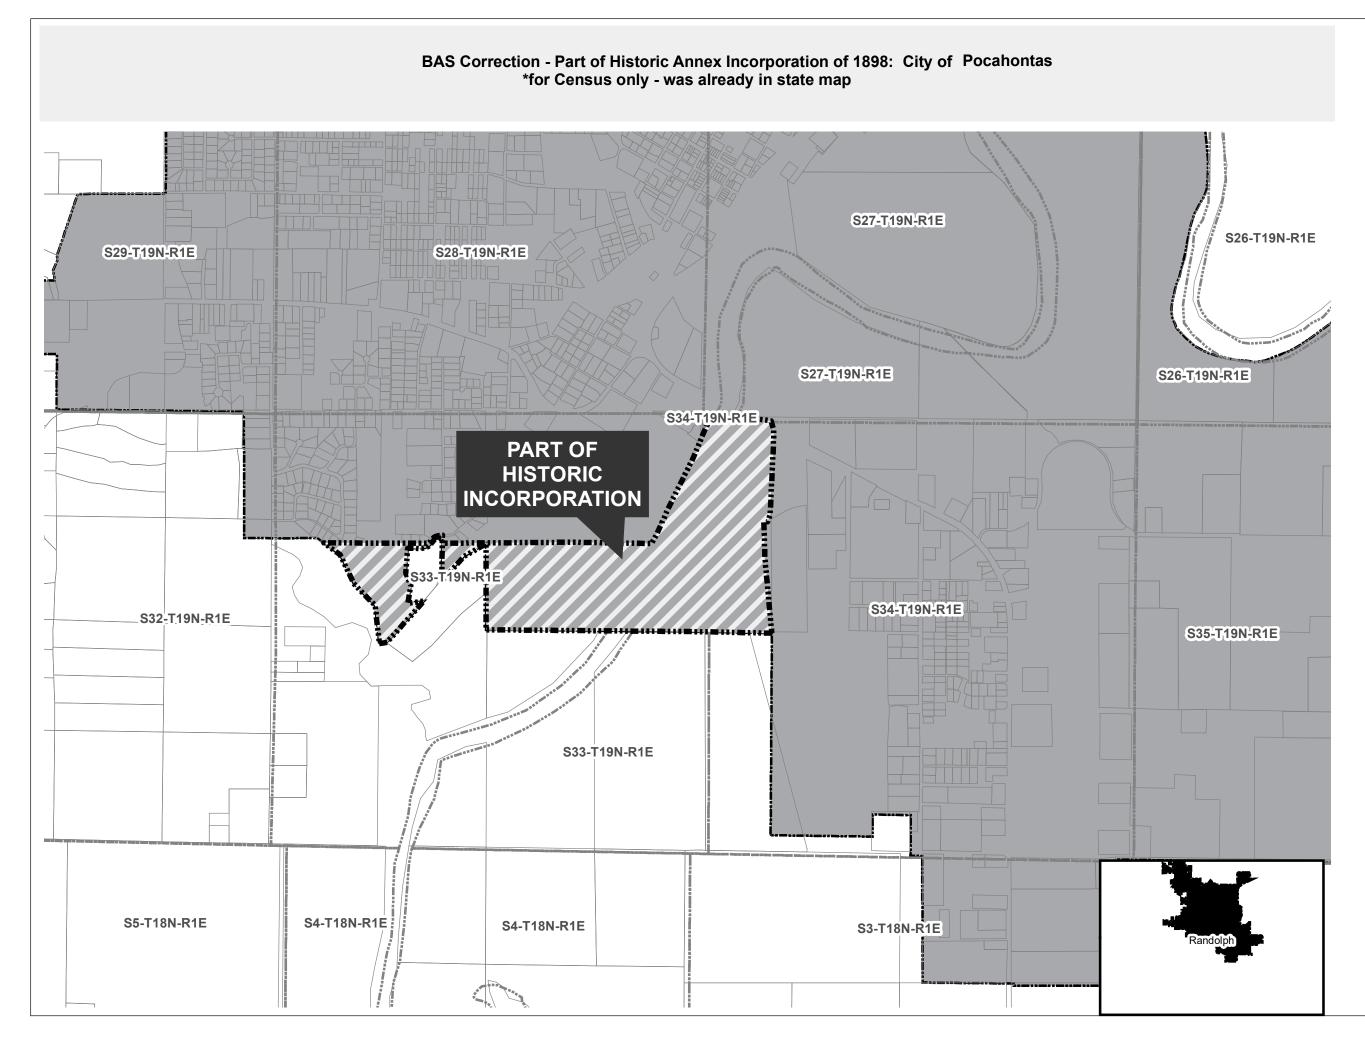

The map contained herein, is evidence, the entity has met requirements of Act 914 of 2015

Randaeph bouity bourn Recard april adj. term may 16" 1898 fith day of term, Monday Marning Way 16" 1898 Obert Met pursuaut Ka adjournment present and presiding Kandrable Mith Connet Judge of said Donity bourt Mithe manner of the annexaman of cervain torikary to the moan-Bararid Noun of Pacahons ag au on this day this cause cameing an Mo by heard and it bring the day fixed day the order of this bourn for the hearing of the Perision herein. Comes the Peri= Morenthe moorparal Loun of Poeahouras by its a gent and attor ney eyes & Beack and it oppearing to the bourhahah due norice of the hearing of the Perision herein had bren given by publication in the Rauge oeph Werald a Weekly newspopedin Kandoeph bounty arkanson having a bond fide encuearion therein for three Oduse Univer anexa mexa bufare whis dan and further appearing to the bourt that no remonstrance has brin filed to said perision and the bourn bring Jully advised in the premises is of

opinion that the prayer of said perision Should be graund and that the fall aving Devidery town: all that part of the North hay of Section Quenty and (21) Jak now included in the bar parane divit's of said moorporated tour also all that part of the narth half of section Menty two (22) not now included in the box perare limits of said town, also all that part of Servion Menty Leven (27) dying on both sides of Beack river and non mour inclus ded in the carporane limits of said me orporarid town, also all of diction Minty eight (28) except the work way of the Downwish quarter not non included in the corporare limits of said In corporarea town, also the north each quarter of section thirty three (33) bach sides of Beack river non nou included in the earperari inite of said town, also the north half of section thirty four (34), all of said about described Herriverpetilig in Downship Minereen 19, north of the Base live in rauge One each of the 3th principal merids ian and in vandreph loouty arrang= as and canriquous to the meseut carparare linits of said mearparared Koun should be annexed to include us and breame a part of the municipal barporarian of the Inverparaned

all of sec 28 except the and sand Dr Led 21, Dr Led 22, Dec 21 72 Lec 24, 784 of del 33 Downship 19 Navit Rauge and (1) East 3 P.M. Red spatin sa bon of sard Sidny denaries bourn house. Red circular din den are present barparan limits and it proposed to annex all the territary abour described except that contained in said circular line up to the aren Bauk of Black rink Deau ting inches to the mile,

In var parared Form of Poeahouras Randaeph bouit, ark and propased Derritary Ad bu annexed theret.

taun of Poelahouraz. It is therefare by the bourn and evered and adjudged that all of the Servir on here inbyfan described not mon included within the bar paran aning of the mear paraved town of Paeloh on rog by and the same is heriby declared tobe a park of and included in the corpor= at divite of said mear porand town and it is further ardered that the Olerk of this court make out ting Certified transcrips of the proceedings herin, and of cohich he shall trade= mit to the secretary of state and the other to the tour council of said Inverporated town, Suther that said Incorporated town shall pay all the Casiz of this proceeding. Start of arkansas ss.