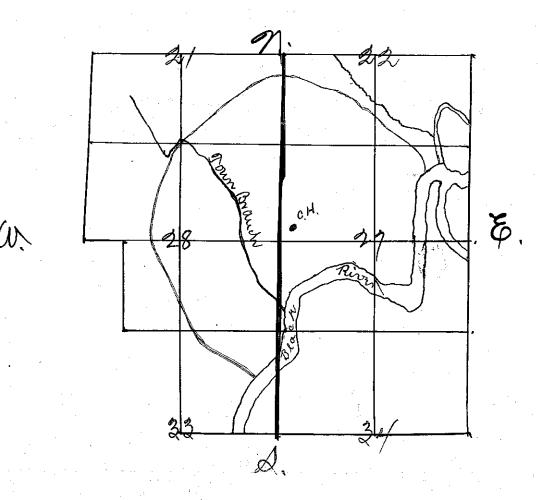

all of sec 28 except the and sand Dr Led 21, Dr Led 22, Dec 21 72 Lec 24, 784 of del 33 Downship 19 Navit Rauge and (1) East 3 P.M. Red spatin sa bon of sard Sidny denaries bourn house. Red circular din den are present barparan limits and it proposed to annex all the territary abour described except that contained in said circular line up to the aren Bauk of Black rink Deau ting inches to the mile,

Derkof the berew bour and Exoffi= Cir bout berk of the oben named court, and stare do hereby certify that the oben and within pages of writing and true correct and comple copy of an order of the bound, bourn as in now oppears on Randdeph bout bourn Record at Pages 78 and 79, together with a map on pear showing Derrivery embraced in the annexation.