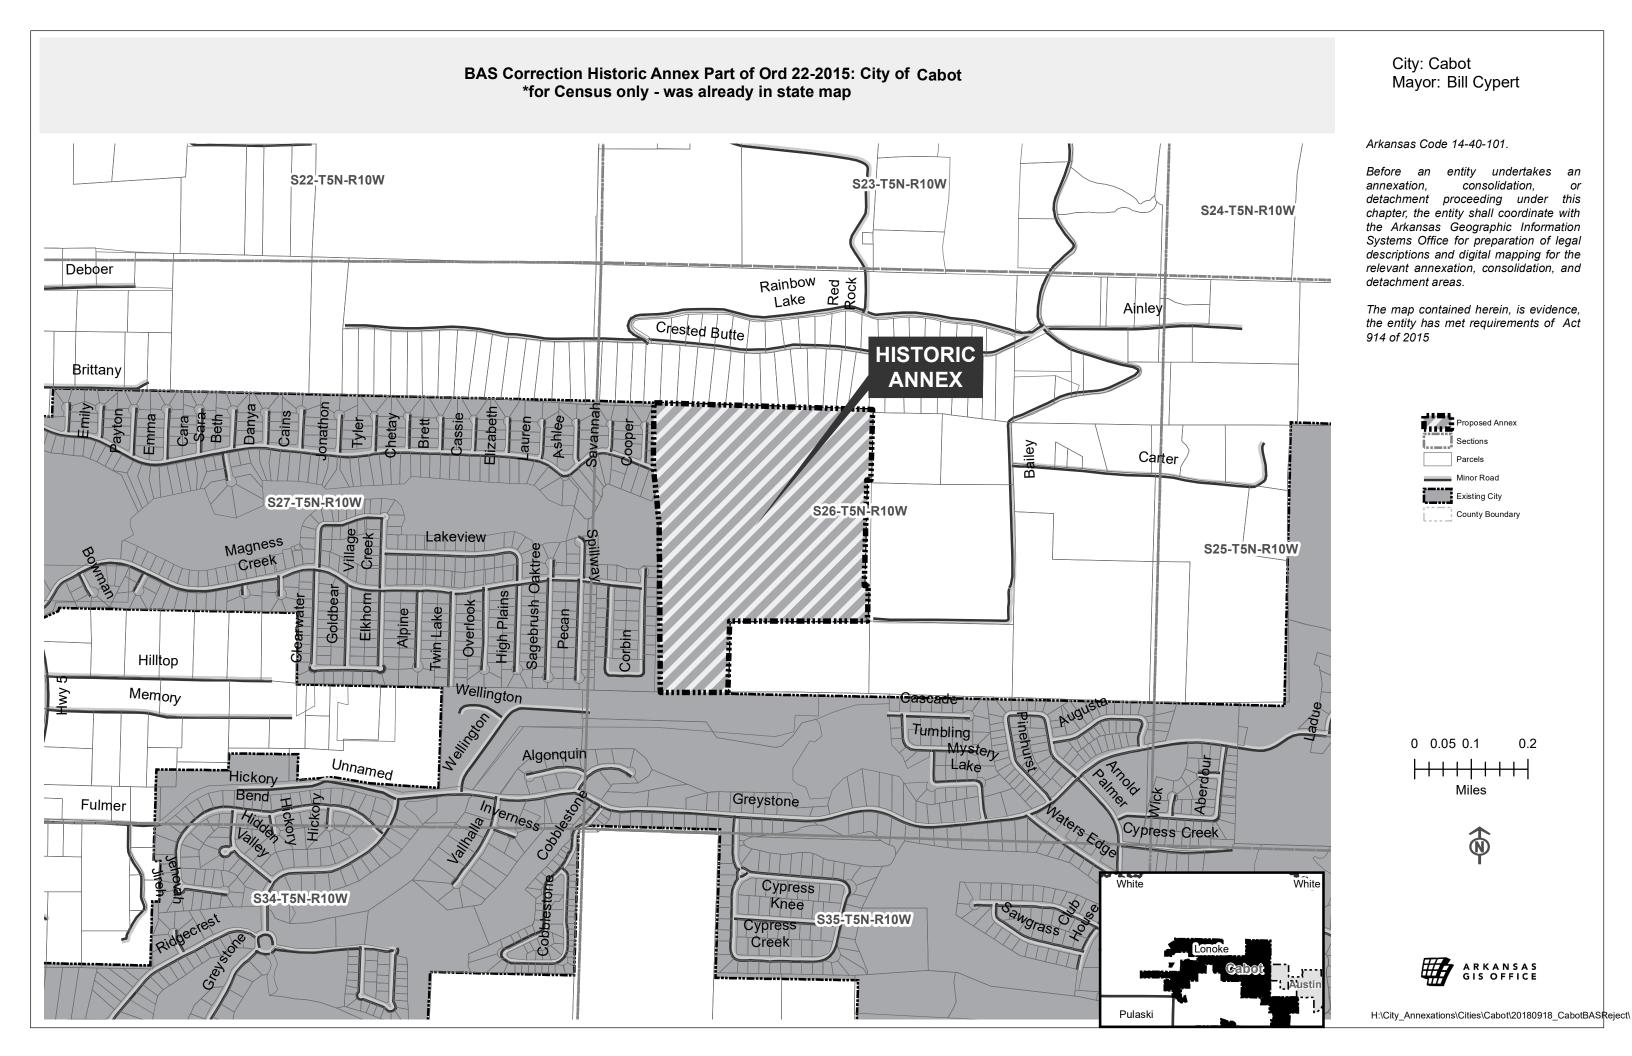

#### ORDINANCE NO. 25 of 2015

AN ORDINANCE ACCEPTING THE ANNEXATION OF CERTAIN TERRITORY TO THE CITY OF CABOT (TERRITORY IS COMMONLY Clube REFERRED TO AS THE TRESKELLE III, LCC ANNEX) ARKANSAS, AND MAKING SAME A PART OF THE CITY OF CABOT, ARKANSAS, ASSIGNING SAME TO WARDS, AND ZONING SAID ANNEXED TERRITORY; DECLARING AN EMERGENCY, AND FOR OTHER PURPOSES

SECTION 1: The following described lands and territories annexed to the City of Cabot, by Order of the County Court of Lonoke County, Arkansas, by its Order of August 4, 2015, be and is hereby accepted by the City of Cabot, Arkansas, said territory hereinafter described shall be hereafter deemed and taken to be a part and parcel of the limits of the City of Cabot, Arkansas, and the inhabitants residing therein shall have and enjoy all of the rights and privileges of the inhabitants within the original limits of the City of Cabot, Arkansas.

**SECTION 2:** The lands and territories are hereby annexed to and accepted by the City of Cabot, Arkansas, and particularly described as follows:

#### a) TRACT A:

A tract of land located in part of Section 26, Township 5 North, Range 10 West, Lonoke County, Arkansas, being more particularly described as follows:

Commence at the Northeast corner of the SW 1/4 NE 1/4, Section 26, T5N, R10W; thence S 89 degs. 23' W 1285.76 feet; thence S 1 deg. 31' E 658.65 feet; thence S 89 degs. 30' W 38.23 feet to the point of beginning; thence S 1 deg. 38' E 986.0 feet; thence N 89 degs. 30' E 38.23 feet; thence S 1 deg. 38' E 334.0 feet; thence S 89 degs. 30' W 1287.12 feet; thence N 1 deg. 38' W 1320.0 feet; thence N 89 degs. 30' E 1248.89 feet to the point of beginning and containing 38.138 acres, more or less.

#### b) TRACT B:

A tract of land located in part of the W 1/2 of Section 26, Township 5 North, Range 10 West, Lonoke County, Arkansas, being more particularly described as follows:

Commence at the Northeast Corner of the SW 1/4 NE 1/4 Section 26, Township 5 North, Range 10 West, thence South 89 degrees 23 minutes West 1285.76 feet to the point of beginning; thence South 1 degree 13 minutes East 658.65 feet; thence South 89 degrees 30 minutes West 1287.12 feet; thence South 1 degree 38 minutes East 1980.0 feet; thence South 89 degrees 30 minutes West 643.56 feet; thence North 1 degree 37 minutes 20 seconds West 2634.60 feet; thence North 89 degrees 23 minutes East 1913.44 feet to the Point of Beginning.