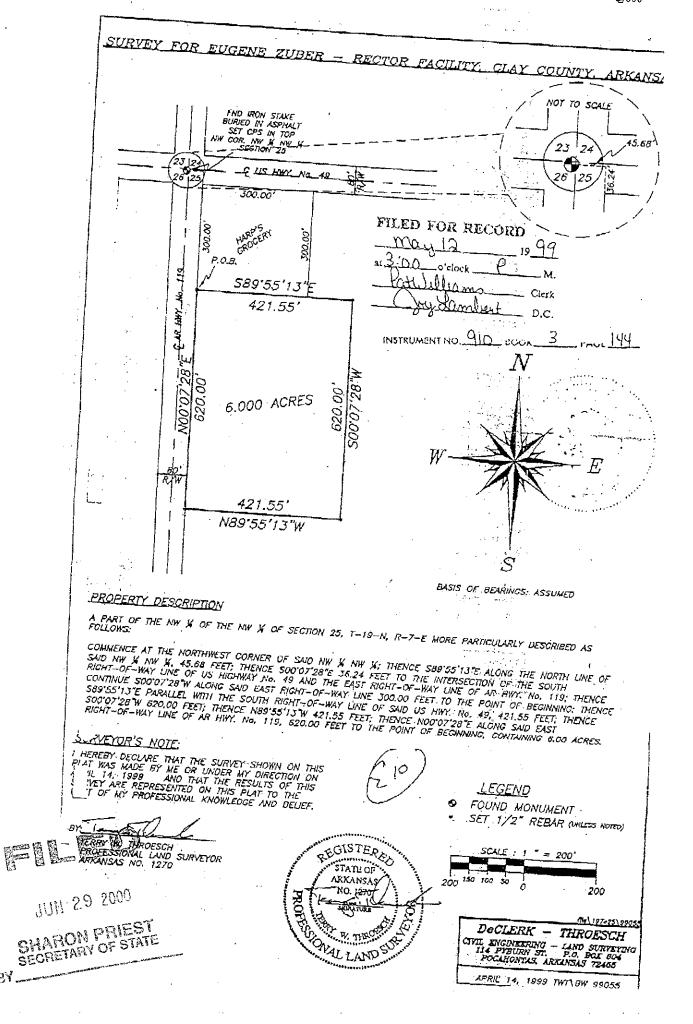

# ORDER OF ANNEXATION

Section 25, Township 19 North, Range 7 East more particularly described as follows: Commence at the Northwest corner of said Northwest Quarter of the Northwest Quarter; thence South 89 degrees 55 minutes 13 seconds East along the North line of said Northwest Quarter of the Northwest Quarter, 45.68 feet; thence South 00 degrees 07 minutes 28 seconds East 36.24 feet to the intersection of the South Right-of-the-Way line of U.S. Highway No. 49 and the East Right-of-Way line of Arkansas Highway No. 119; thence continue South 00 degrees 07 minutes 28 seconds West along said East Right-of-Way line 300.00 feet to the point of beginning; thence South 89 degrees 55 minutes 13 seconds East parallel with the South Right-of-Way line of said U.S. Highway No. 49, 421.55 feet; thence South 00 degrees 07 minutes 28 seconds West 620.00 feet; thence North 89 degrees 55 minutes 13 seconds West 421.55 feet; thence North 00 degrees 07 minutes 28 seconds East along said East Right-of-Way line of Arkansas Highway No. 119, 620.00 feet to the point of beginning, containing 6.00 acres more or less.

A part of the Northwest Quarter of the Northwest Quarter of

Section 25, Township 19 North, Range 7 East more particularly described as follows: Commence at the Northwest corner of said Northwest Quarter of the Northwest Quarter; thence South 89 degrees 55 minutes 13 seconds East along the North line of said Northwest Quarter of the Northwest Quarter, 45.68 feet; thence South 00 degrees 07 minutes 28 seconds East 36.24 feet to the intersection of the South Right-of-the-Way line of U.S. Highway No. 49 and the East Right-of-Way line of Arkansas Highway No. 119; thence continue South 00 degrees 07 minutes 28 seconds West along said East Right-of-Way line 300.00 feet to the point of beginning; thence South 89 degrees 55 minutes 13 seconds East parallel with the South Right-of-Way line of said U.S. Highway No. 49, 421.55 feet; thence South 00 degrees 07 minutes 28 seconds West 620.00 feet; thence North 89 degrees 55 minutes 13 seconds West 421.55 feet; thence North 00 degrees 07 minutes 28 seconds East along said East Right-of-Way line of Arkansas Highway No. 119, 620.00 feet to the point of beginning, containing 6.00 acres more or less.