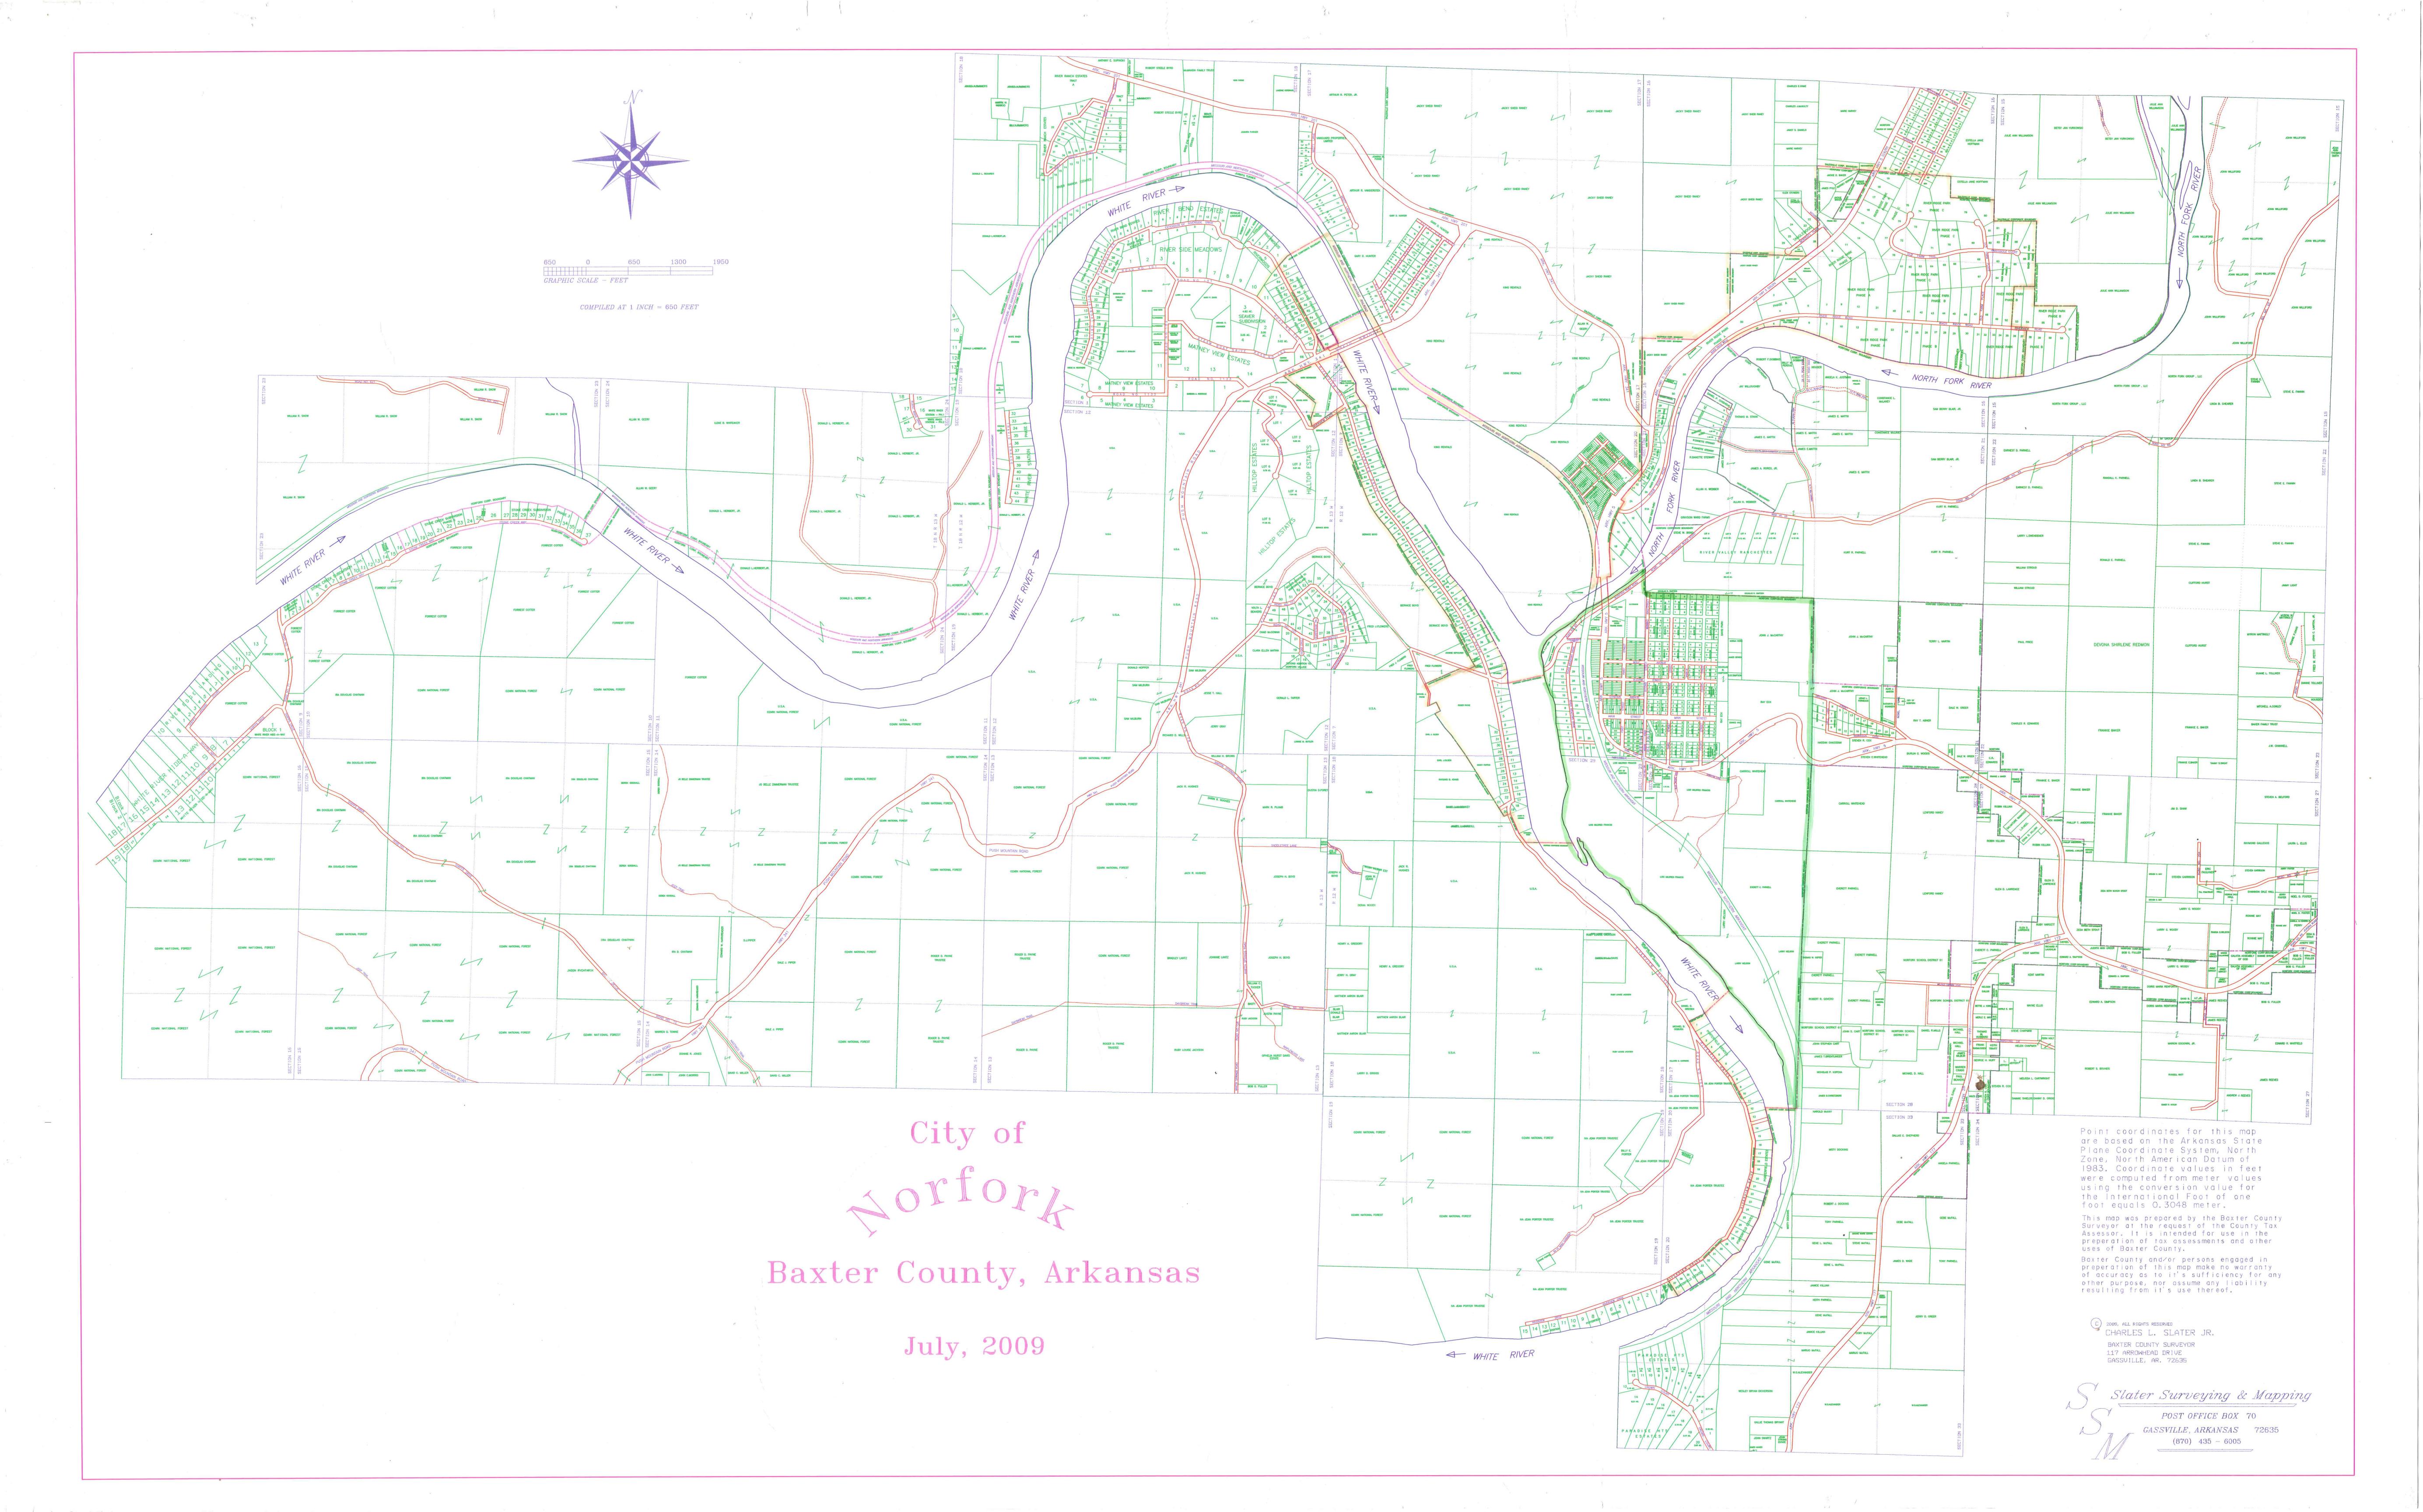

## **Geometry Correction: City of Salesville** November 2018 Arkansas Code 14-40-101. S16-T18N-R12W Before an entity undertakes an annexation, consolidation, detachment proceeding under this Mercedes chapter, the entity shall coordinate with the Arkansas Geographic Information Systems Office for preparation of legal descriptions and digital mapping for the relevant annexation, consolidation, and detachment areas. Mc Clellan The map contained herein, is evidence, the entity has met requirements of Act 914 of 2015 Panhandle Old Farm S15-T18N-R12W Old Farm **CURRENT CITY** County Boundary Geometry **LIMITS Correction -**Remove Area River Ridge 0 0.03 0.06 0.12 Miles Unnamed S15-T18N-R12W S16-T18N-R12W S21-T18N-R12W S22-T18N-R12W H:\City\_Annexations\Cities\Norfork\20181128\_Research