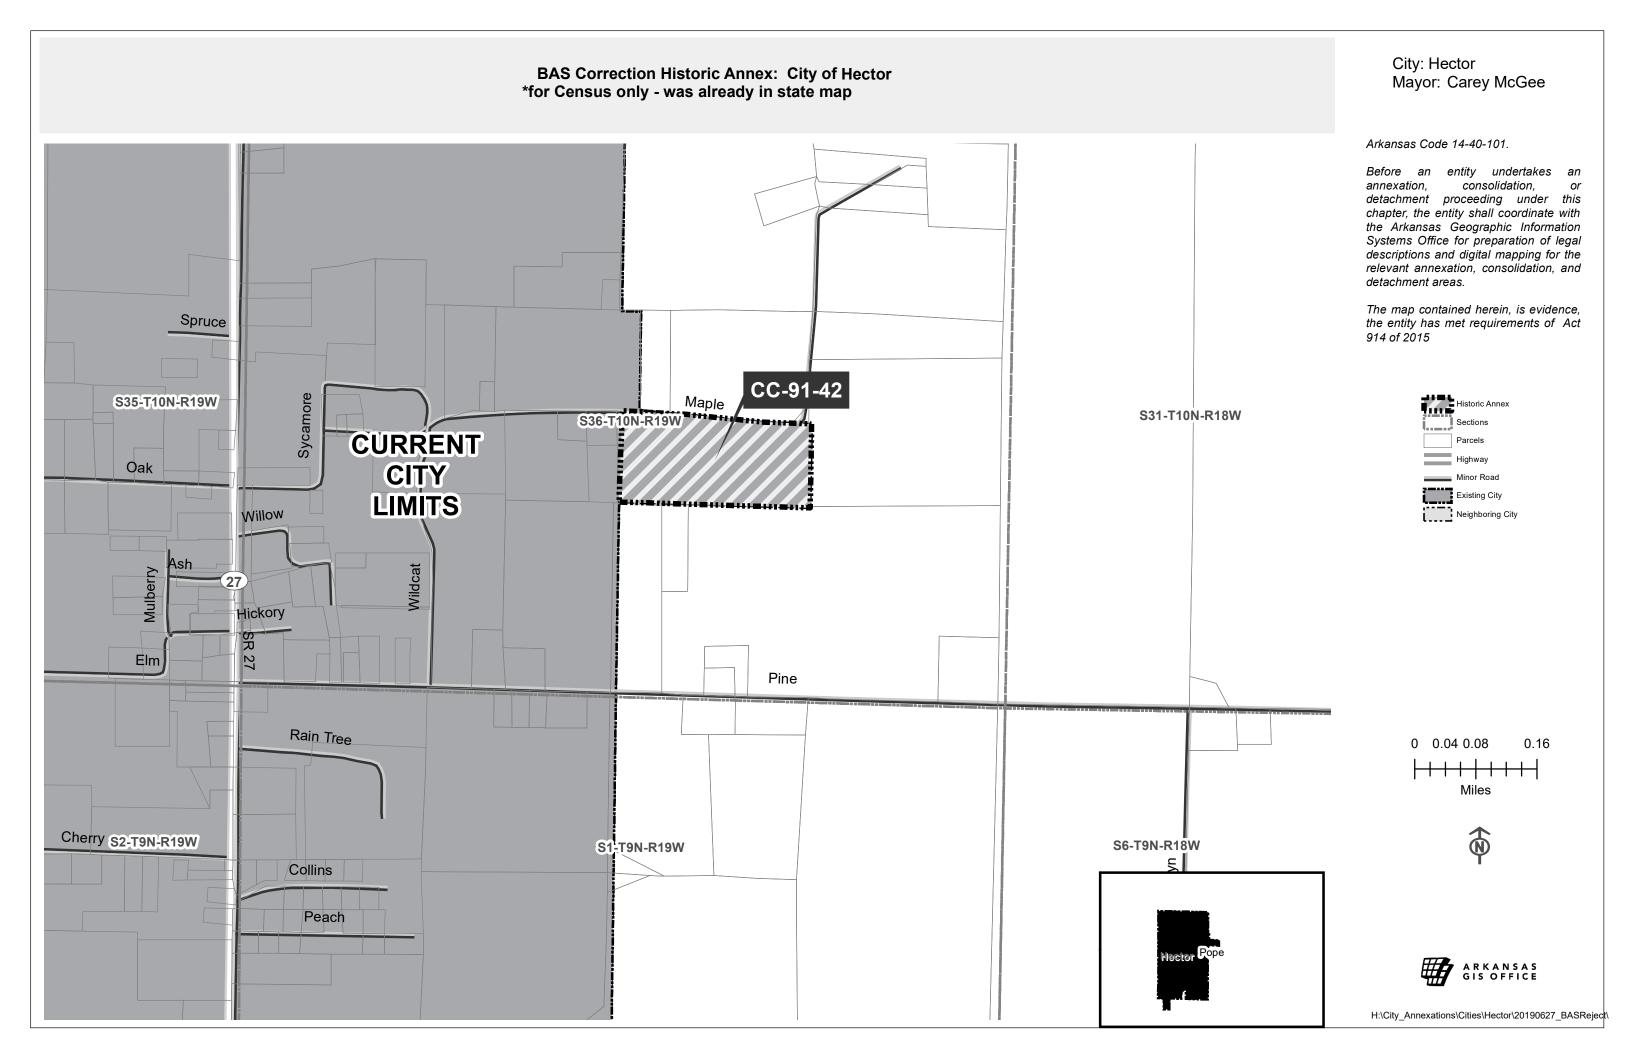

County: Pope

City: Hector

Annexation:

Ordinance Not Number, Not dated

County Court No. - CC-91-42 Order dated November 20, 1991

By copy of this letter, I am sending file marked copies of all of the information to the UALR Institute for Economic Advancement, Arkansas Highway Mapping Department, and TomTom. All others listed will only receive notification of the annexation by copy of this letter.

Date:

3/23/2011

Re:

Annexation Documents - CC-91-42

We are in the process of going through old annexations in order to get ready for the redistricting. We are trying to make sure all of our voting precinct maps are correct with all of the City limits being correct.

SURFACE ONLY:

Part of the Northwest Quarter of the Southeast Quarter (NW1/4 SE1/4) of Section 36, Township 10 North, Range 19 West, described as follows: Beginning at the SW corner of the NW1/4 SE1/4, run thence North to the public road, approximately 35 rods, thence East with said road to the East line of said NW1/4 SE1/4; thence South to the SE corner of NW1/4 SE1/4; thence West to point of beginning, and containing 16.5 acres, more or less.

#### SURFACE ONLY:

Part of the Northwest Quarter of the Southeast Quarter (NW1/4 SE1/4) of Section 36, Township 10 North, Range 19 West, described as follows: Beginning at the SW corner of the NW1/4 SE1/4, run thence North to the public road, approximately 35 rods, thence East with said road to the East line of said NW1/4 SE1/4; thence South to the SE corner of NW1/4 SE1/4; thence West to point of beginning, and containing 16.5 acres, more or less.