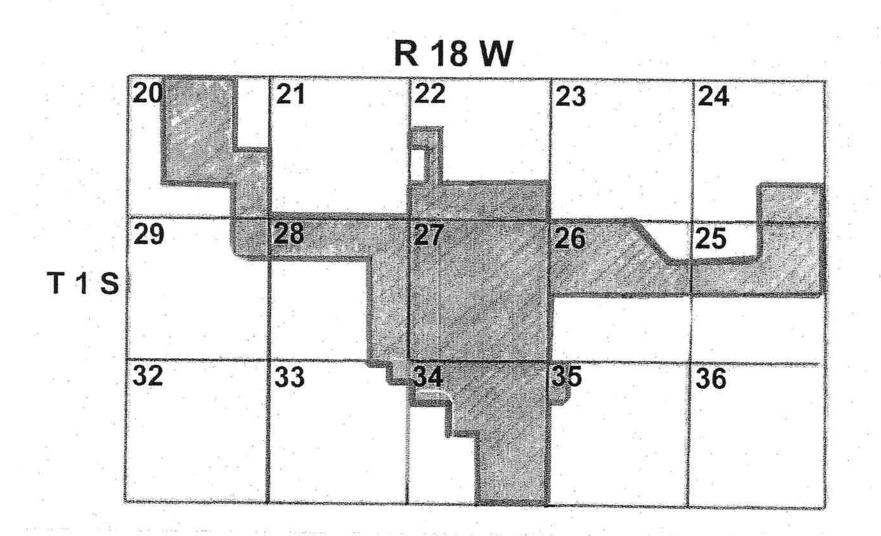

**QUALIFIED VOTER**: Only legally registered voters living within the proposed area.

| <b>PROPOSE</b> | D AREA:         |           |             |
|----------------|-----------------|-----------|-------------|
| T 1 SOUTH      | R 18 WEST       | T 1 SOUTH | R 18 WEST   |
| SECTION        | DESCRIPTION     | SECTION   | DESCRIPTION |
| 20             | E½ \$E¼         | 27        | ALL         |
| 20             | NW SE           | 28        | E½ E½       |
| 20             | NE SW           | 28        | N1/2 NW1/4  |
| 20             | E1/2 NW1/4      | 28        | NW NE       |
| 20             | W1⁄₂ NE1⁄₄      | 29        | NE NE       |
| 22             | S1/2 S1/2       | 29        | SW NE       |
| 22             | E1/2 NW SW      | 29        | S1/2 NW1/4  |
| 22             | S1/2 SW NW      | 29        | N½ NW SE    |
| 24             | S1/2 SE1/4      | 33        | E1/2 NE1/4  |
| 25             | NE1/4           | 33        | NE SE       |
| 25             | S1/2 NW1/4      | 34        | N1/2        |
| 26             | NW1/4           | 34        | SE1/4       |
| 26             | S1/2 NE1/4      | 35        | W1/2 NW NW  |
| 26             | pt.N1/2 NE1/4*  |           |             |
|                | *south of river |           |             |

**QUALIFIED VOTER**: Only legally registered voters living within the proposed area.

| PROPOSE   | D AREA:         |     |           |             |
|-----------|-----------------|-----|-----------|-------------|
| T 1 SOUTH | R 18 WEST       |     | T 1 SOUTH | R 18 WEST   |
| SECTION   | DESCRIPTION     |     | SECTION   | DESCRIPTION |
| 20        | E½ SE¼          |     | 27        | ALL         |
| 20        | NW SE           |     | 28        | E½ E½       |
| 20        | NE SW           | .00 | 28        | N1/2 NW1/4  |
| 20        | E½ NW¼          |     | 28        | NW NE       |
| 20        | W1/2 NE1/4      |     | 29        | NE NE       |
| 22        | S½ S½           |     | 29        | SW NE       |
| 22        | E1/2 NW SW      |     | 29        | S1/2 NW1/4  |
| 22        | S1/2 SW NW      |     | 29        | N1/2 NW SE  |
| 24        | S1/2 SE1/4      |     | 33        | E1/2 NE1/4  |
| 25        | NE1/4           |     | 33        | NE SE       |
| 25        | \$1/2 NW1/4     |     | 34        | N1⁄2        |
| 26        | NW1/4           |     | 34        | SE1/4       |
| 26        | S1/2 NE1/4      |     | 35        | W1/2 NW NW  |
| 26        | pt.N1/2 NE1/4*  |     |           |             |
|           | *south of river |     |           |             |