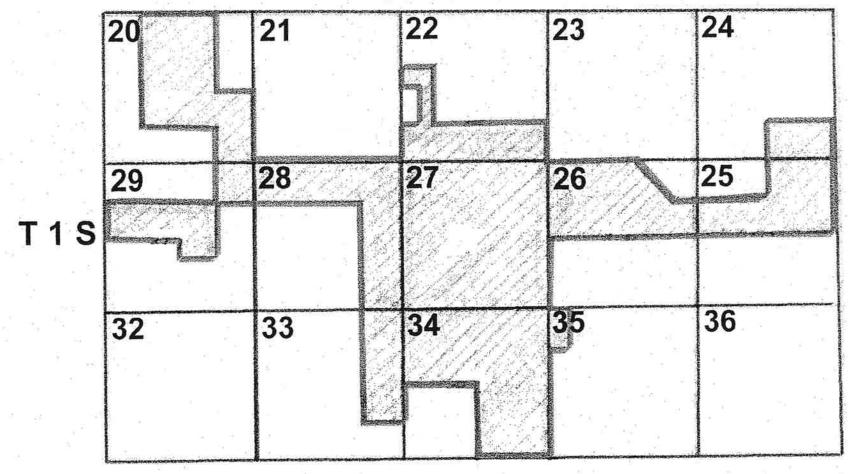

**QUALIFIED VOTER**: Only legally registered voters living within the proposed area.

| <b>PROPOSE</b> | D AREA:         |           |             |
|----------------|-----------------|-----------|-------------|
| T 1 SOUTH      | R 18 WEST       | T 1 SOUTH | R 18 WEST   |
| SECTION        | DESCRIPTION     | SECTION   | DESCRIPTION |
| 20             | E½ \$E¼         | 27        | ALL         |
| 20             | NW SE           | 28        | E½ E½       |
| 20             | NE SW           | 28        | N1/2 NW1/4  |
| 20             | E1/2 NW1/4      | 28        | NW NE       |
| 20             | W1⁄₂ NE1⁄₄      | 29        | NE NE       |
| 22             | S1/2 S1/2       | 29        | SW NE       |
| 22             | E1/2 NW SW      | 29        | S1/2 NW1/4  |
| 22             | S1/2 SW NW      | 29        | N½ NW SE    |
| 24             | S1/2 SE1/4      | 33        | E1/2 NE1/4  |
| 25             | NE1/4           | 33        | NE SE       |
| 25             | S1/2 NW1/4      | 34        | N1/2        |
| 26             | NW1/4           | 34        | SE1/4       |
| 26             | S1/2 NE1/4      | 35        | W1/2 NW NW  |
| 26             | pt.N1/2 NE1/4*  |           |             |
|                | *south of river |           |             |

**QUALIFIED VOTER**: Only legally registered voters living within the proposed area.

| PROPOSE   | D AREA:         |     |           |             |
|-----------|-----------------|-----|-----------|-------------|
| T 1 SOUTH | R 18 WEST       |     | T 1 SOUTH | R 18 WEST   |
| SECTION   | DESCRIPTION     |     | SECTION   | DESCRIPTION |
| 20        | E½ SE¼          |     | 27        | ALL         |
| 20        | NW SE           |     | 28        | E½ E½       |
| 20        | NE SW           | .00 | 28        | N1/2 NW1/4  |
| 20        | E½ NW¼          |     | 28        | NW NE       |
| 20        | W1/2 NE1/4      |     | 29        | NE NE       |
| 22        | S½ S½           |     | 29        | SW NE       |
| 22        | E1/2 NW SW      |     | 29        | S1/2 NW1/4  |
| 22        | S1/2 SW NW      |     | 29        | N1/2 NW SE  |
| 24        | S1/2 SE1/4      |     | 33        | E1/2 NE1/4  |
| 25        | NE1/4           |     | 33        | NE SE       |
| 25        | \$1/2 NW1/4     |     | 34        | N1⁄2        |
| 26        | NW1/4           |     | 34        | SE1/4       |
| 26        | S1/2 NE1/4      |     | 35        | W1/2 NW NW  |
| 26        | pt.N1/2 NE1/4*  |     |           |             |
|           | *south of river |     |           |             |