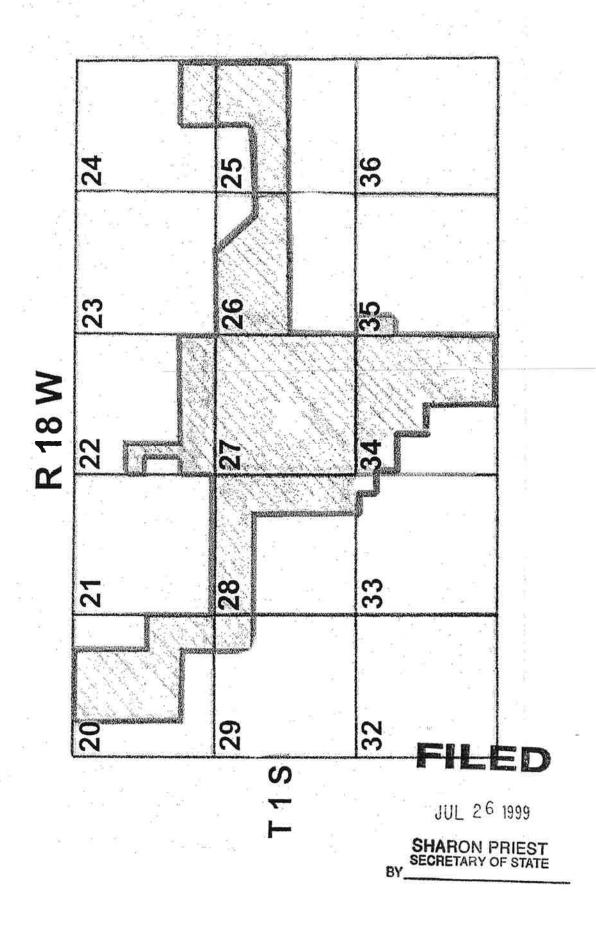

**QUALIFIED VOTER**: Only legally registered voters living within the proposed area.

| <b>PROPOSE</b> | D AREA:         |           |             |
|----------------|-----------------|-----------|-------------|
| T 1 SOUTH      | R 18 WEST       | T 1 SOUTH | R 18 WEST   |
| SECTION        | DESCRIPTION     | SECTION   | DESCRIPTION |
| 20             | E½ \$E¼         | 27        | ALL         |
| 20             | NW SE           | 28        | E½ E½       |
| 20             | NE SW           | 28        | N1/2 NW1/4  |
| 20             | E1/2 NW1/4      | 28        | NW NE       |
| 20             | W1⁄₂ NE1⁄₄      | 29        | NE NE       |
| 22             | S1/2 S1/2       | 29        | SW NE       |
| 22             | E1/2 NW SW      | 29        | S1/2 NW1/4  |
| 22             | S1/2 SW NW      | 29        | N½ NW SE    |
| 24             | S1/2 SE1/4      | 33        | E1/2 NE1/4  |
| 25             | NE1/4           | 33        | NE SE       |
| 25             | S1/2 NW1/4      | 34        | N1/2        |
| 26             | NW1/4           | 34        | SE1/4       |
| 26             | S1/2 NE1/4      | 35        | W1/2 NW NW  |
| 26             | pt.N1/2 NE1/4*  |           |             |
|                | *south of river |           |             |

**QUALIFIED VOTER**: Only legally registered voters living within the proposed area.

| PROPOSE   | D AREA:         |     |           |             |
|-----------|-----------------|-----|-----------|-------------|
| T 1 SOUTH | R 18 WEST       |     | T 1 SOUTH | R 18 WEST   |
| SECTION   | DESCRIPTION     |     | SECTION   | DESCRIPTION |
| 20        | E½ SE¼          |     | 27        | ALL         |
| 20        | NW SE           |     | 28        | E½ E½       |
| 20        | NE SW           | .00 | 28        | N1/2 NW1/4  |
| 20        | E½ NW¼          |     | 28        | NW NE       |
| 20        | W1/2 NE1/4      |     | 29        | NE NE       |
| 22        | S½ S½           |     | 29        | SW NE       |
| 22        | E1/2 NW SW      |     | 29        | S1/2 NW1/4  |
| 22        | S1/2 SW NW      |     | 29        | N1/2 NW SE  |
| 24        | S1/2 SE1/4      |     | 33        | E1/2 NE1/4  |
| 25        | NE1/4           |     | 33        | NE SE       |
| 25        | \$1/2 NW1/4     |     | 34        | N1⁄2        |
| 26        | NW1/4           |     | 34        | SE1/4       |
| 26        | S1/2 NE1/4      |     | 35        | W1/2 NW NW  |
| 26        | pt.N1/2 NE1/4*  |     |           |             |
|           | *south of river |     |           |             |