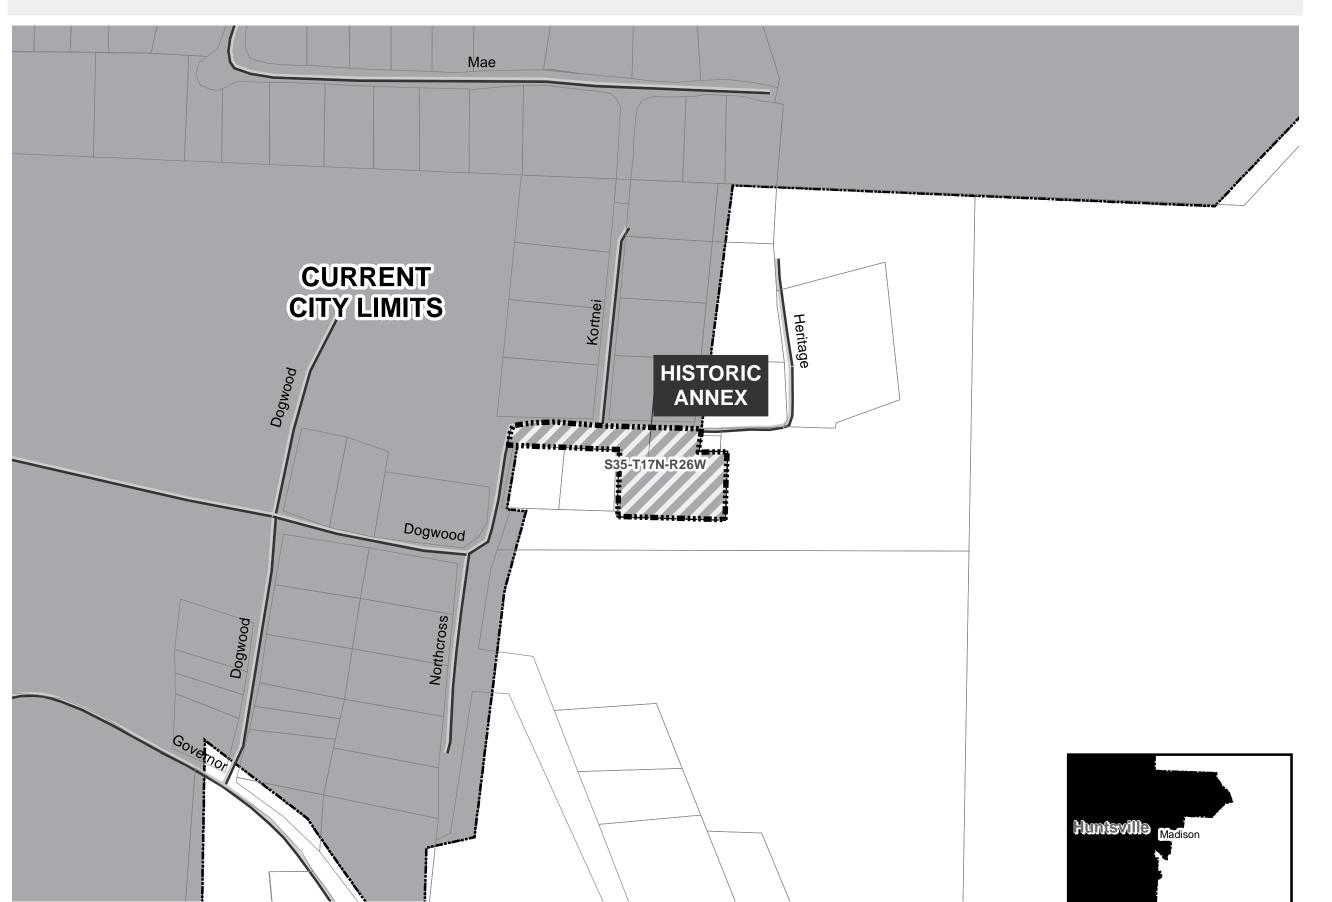

## BAS Correction Historic Annex Res 7-13: City of Huntsville \*for Census only - was already in state map

City: Huntsville Mayor: Darrell Trahan

Arkansas Code 14-40-101.

Before an entity undertakes an annexation, consolidation, or detachment proceeding under this chapter, the entity shall coordinate with the Arkansas Geographic Information Systems Office for preparation of legal descriptions and digital mapping for the relevant annexation, consolidation, and detachment areas.

The map contained herein, is evidence, the entity has met requirements of Act 914 of 2015

### **Extended Legal**

DOGWOOD UNIT #3 LOT10 ANNEXED TO HUNTSVILLE 2013

That the following described land is hereby annexed into and accepted as part of the City of Huntsville, Arkansas, to-wit:

Beginning at the NW corner of Lot 10 of Dogwood Unit 3, same point being on the Huntsville city limit line; thence east along the north lines of Lot 10 and Lot 9 of Dogwood Unit 3 to the NE corner of said Lot 9; thence south to the SE corner of said Lot 9; thence west along the south lines of said Lot 9 and of said Lot 10 to the SW corner of Lot 10; thence north to the P. O. B.