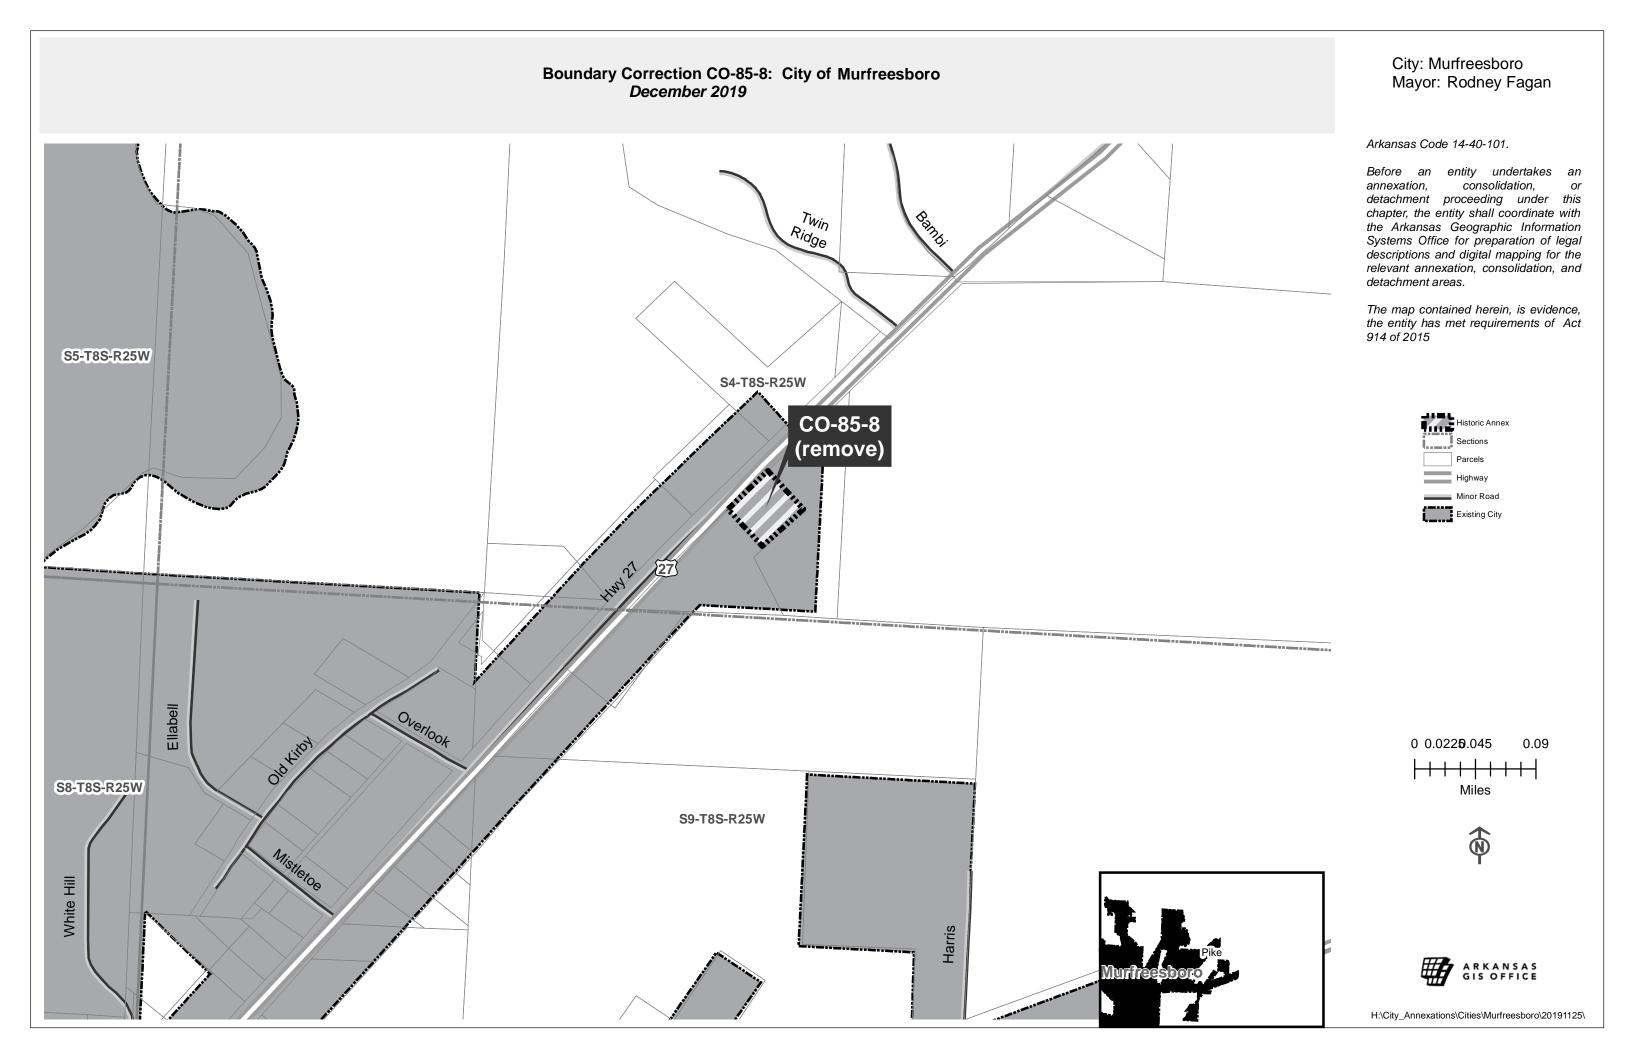

DIAN HENDERSON COUNTY & CIRCUIT CLERK

Beginning at the SE corner of the said SEA SWA and run North 805 feet to the East right-of-way of State Highway No. 27; thence South 43 ½ degrees West along said right-of-way 405 feet; thence South 42 degrees East 210 feet; thence South 45 degrees West 257 feet; thence South 341 degrees East 220; thence East 155 feet to the Point of Beginning, containing 5 acres, more or less. (Titus Tract) ALSO, Commencing at the SW corner of said SE1 SW1, thence East 477 feet to the North and West boundary of right-of-way of Arkansas State Highway 27; thence North 41 degrees East 700 feet; thence South 49 degrees East 110 feet to the South and East boundary of said highway, which point is the most westerly corner of Hershel Flaherty tract and is the Point of Beginning of this tract, thence South 41 degrees West along the South and East boundary of said Highway 27, 569 feet to the South line of said 40 acre tract; thence East 567 feet to fence, which is an agreed boundary line; thence northerly along and with said fence to the South corner of the Hershel Flaherty tract; thence North 49 degrees West 210 feet to the Point of Beginning, containing 4 acres, more or less. LESS AND EXCEPT, 200 foot strip along Arkansas State Highway 27, previously annexed into the City of Murfreesboro, All of the above described lands located in part of the SE1 SW1 of Section 4, Township 8 South, Range 25 West, Pike County, Arkansas.