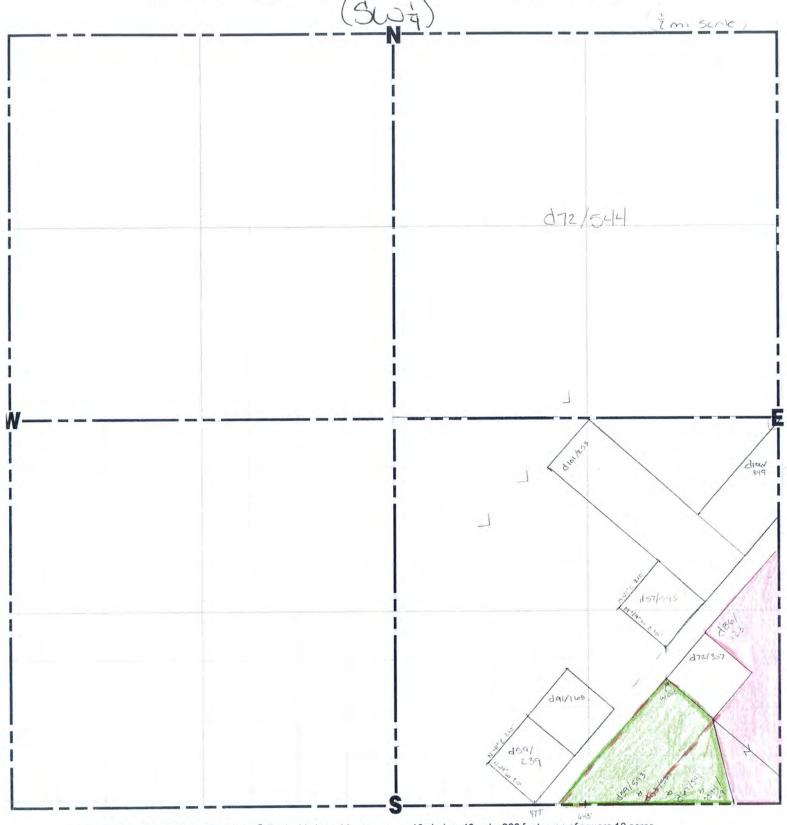

DIAN HENDERSON COUNTY & CIRCUIT CLERK

Beginning at the SE corner of the said SEA SWA and run North 805 feet to the East right-of-way of State Highway No. 27; thence South 43 ½ degrees West along said right-of-way 405 feet; thence South 42 degrees East 210 feet; thence South 45 degrees West 257 feet; thence South 341 degrees East 220; thence East 155 feet to the Point of Beginning, containing 5 acres, more or less. (Titus Tract) ALSO, Commencing at the SW corner of said SE1 SW1, thence East 477 feet to the North and West boundary of right-of-way of Arkansas State Highway 27; thence North 41 degrees East 700 feet; thence South 49 degrees East 110 feet to the South and East boundary of said highway, which point is the most westerly corner of Hershel Flaherty tract and is the Point of Beginning of this tract, thence South 41 degrees West along the South and East boundary of said Highway 27, 569 feet to the South line of said 40 acre tract; thence East 567 feet to fence, which is an agreed boundary line; thence northerly along and with said fence to the South corner of the Hershel Flaherty tract; thence North 49 degrees West 210 feet to the Point of Beginning, containing 4 acres, more or less. LESS AND EXCEPT, 200 foot strip along Arkansas State Highway 27, previously annexed into the City of Murfreesboro, All of the above described lands located in part of the SE1 SW1 of Section 4, Township 8 South, Range 25 West, Pike County, Arkansas.