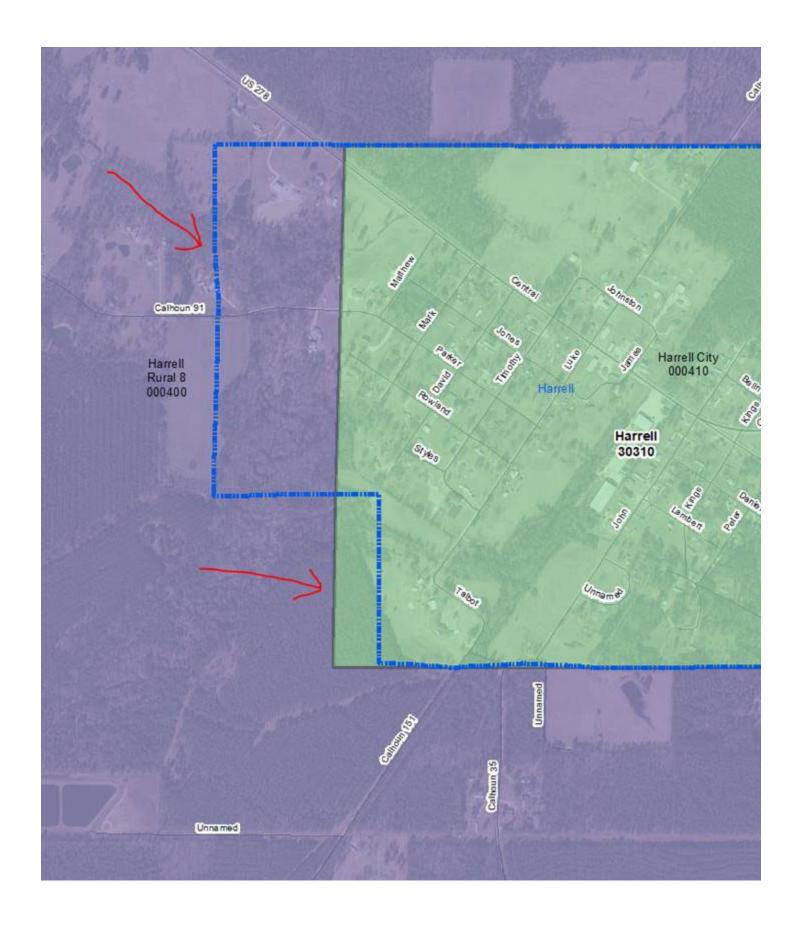

Hello,

I work for the state agency who maintains a statewide map of cities—we also report those boundaries to the US Census Bureau. When doing a comparison between what we have for Harrell and what census has, I notice an area disagreement. Can you please review the map below and let me know your thoughts? If census is more correct, we may need to look into getting the state map corrected because several state programs, such as DFA sales and use tax lookup, use our boundary data. I look forward to hearing back from you.

Blue line is census. Green color is state. Which is more correct—census or state?

Jennifer Wheeler - GIS Analyst

Department of Transformation & Shared Services Arkansas GIS Office 1 Capitol Mall Ste 6D Little Rock, AR 72201 501.682.2929 Office