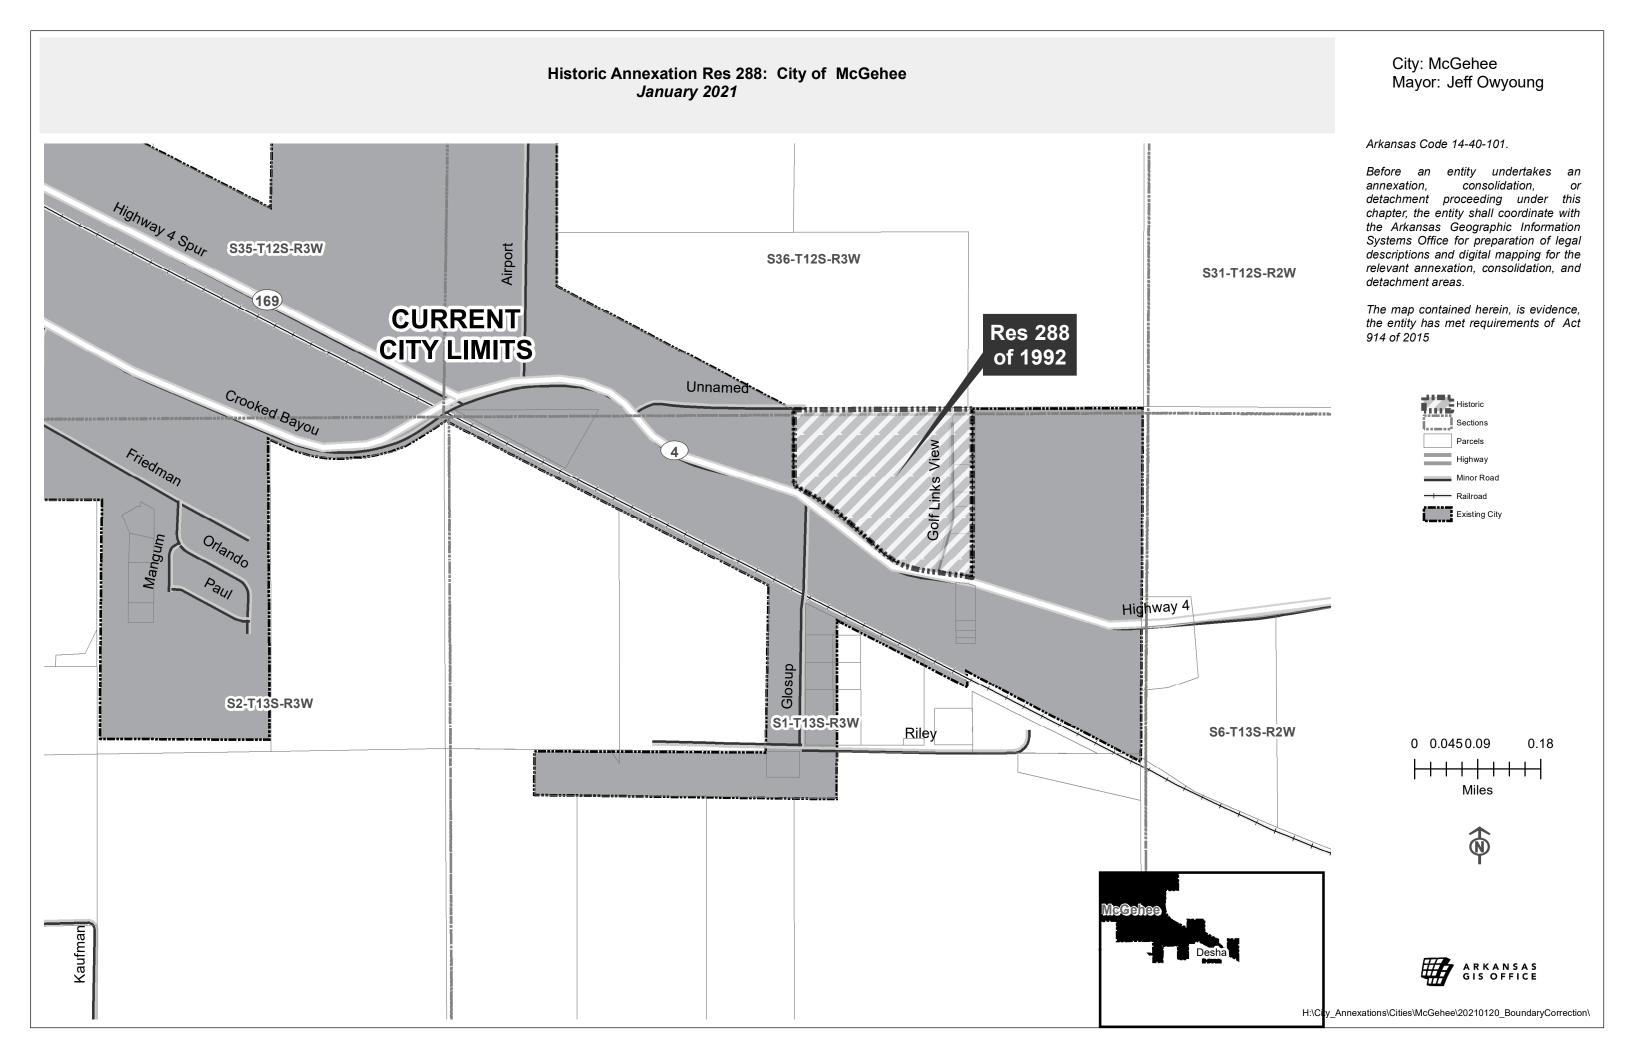

## RESOLUTION NO. 288

WHEREAS, the County Court, Desha County, Arkansas, has by its Order dated September 9, 1992, annexed to the City of McGehee, certain adjacent property as more particularly described hereinafter; and,

WHEREAS, the City of McGehee desires to accept said hereinafter described property;

THEREFORE, BE IT RESOLVED BY THE CITY COUNCIL OF THE CITY OF MCGEHEE, ARKANSAS, THAT:

The area designated in an order of the County Court, Desha County, Arkansas, as Sims and Schwartz Addition, more particularly described as:

All that part of the West Half of Northeast Quarter  $(W_2^1 \text{ of } NE_4^1)$ , Section One (1), Township Thirteen (13) South, Range Three West, Fifth Principal Meridian, lying North of State Highway No. 4, containing thirty (30) acres of land, more or less.

should be and hereby is accepted as Sims and Schwartz addition, in the City of McGehee, ARkansas.

Passed: October 6, 1992

Rosalie Gould, Mayor

Attest: