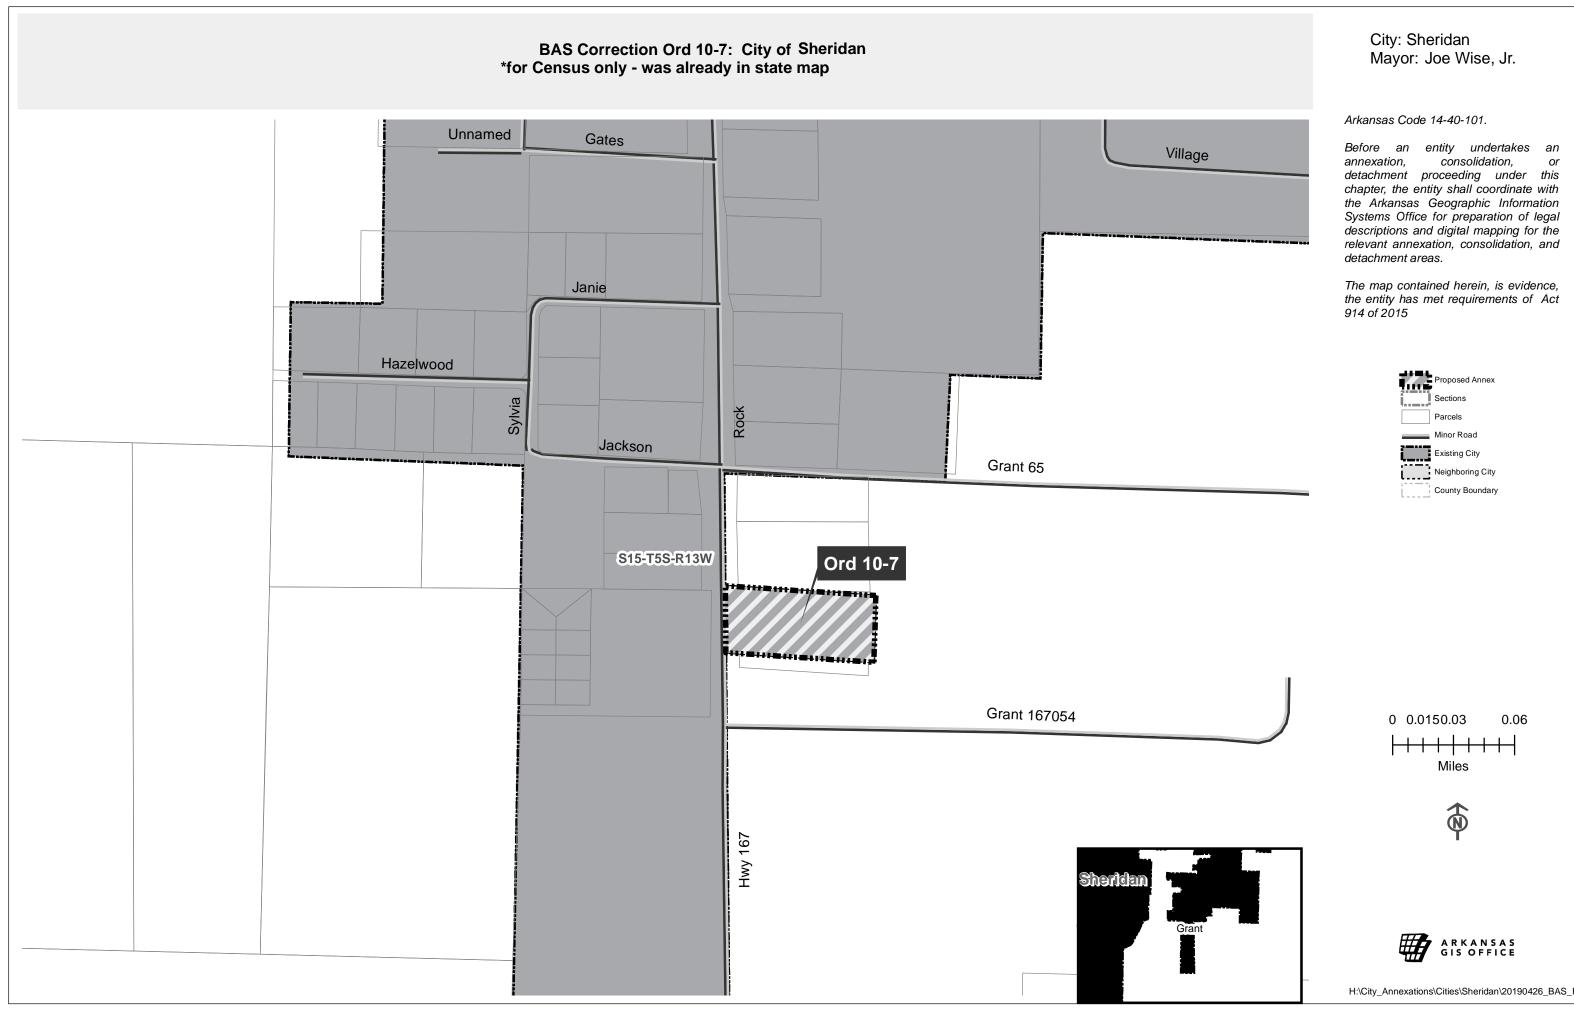

H:\City\_Annexations\Cities\Sheridan\20190426\_BAS\_Reject\

ORDINANCE NO. 10-7 COUNTY & COUNTY &

FILED

PG 229

BKC

7 10 OCT -7 AM 10: 13

AN ORDINANCE FOR THE PURPOSE OF ANNEXING CERTAIN TERRITORY TO THE CITY OF SHERIDAN, ARKANSAS, AND FOR OTHER PURPOSES.

Part of the Southwest Quarter of the Northeast Quarter of Section 15, Township 5 South, Range 13 West, Grant County, Arkansas, more particularly described as follows: Commencing at the Northwest corner of said Southwest Quarter Northeast Quarter, thence South 88 degrees 59 minutes 00 seconds East along the North line thereof a distance of 804.00 feet; thence South 00 degrees 00 minutes 00 seconds East a distance of 300.00 feet to a 1 inch pipe with an aluminum cap and the Point of Beginning; thence South 88 degrees 57 minutes 21 seconds East a distance of 100.19 feet to a pipe with a plastic cap; thence South 00 degrees 00 minutes 00 seconds West a distance of 30.00 feet to a #4 rebar; thence South 00 degrees 04 minutes 45 seconds West a distance of 143.78 feet to a rebar; thence North 88 degrees 59 minutes 00 seconds West a distance of 325.73 feet to the East right of way line of Highway #167; thence North 1 degree 44 minutes 00 seconds West along said right of way a distance of 174.00 feet to a 1 inch pipe with an aluminum cap; thence South 88 degrees 59 minutes 00 seconds East a distance of 231.00 feet to the Point of Beginning.

and that portion of the real property not currently in the City of Sheridan, is hereby accepted as part of and annexed to and made a part of the territory of the City of Sheridan, Arkansas.

Section 2. The said property is hereby declared to be a part of Ward 3 of the City of Sheridan, Arkansas.