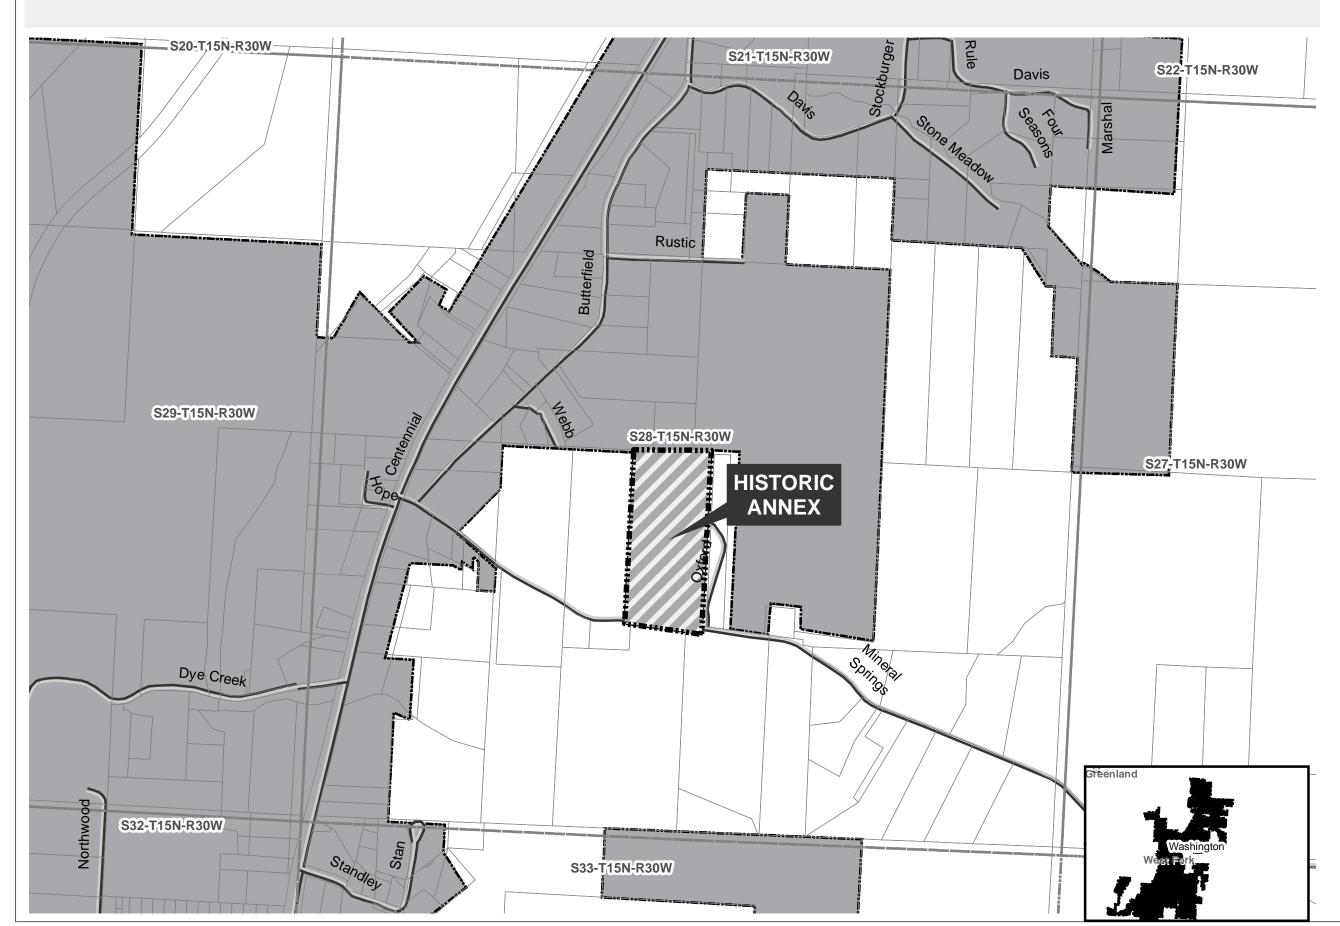

### TO BE ZONED FOR MOBILE HOMES

Part of the Southwest Quarter of Section 28, Township 15 North of Range 30 West of the 5th P.M., being more particularly described as follows, to-wit: Beginning at the Northeast corner of the SW4 of said Section 28; thence South 1,210.75 feet to the centerline of Mineral Springs Road; thence North 86 13' West, along said centerline 364.26 feet; thence North 1,186.67 feet; thence North 89 59' 40" East 363.50 feet to the point of beginning, containing 10.00 acres, more or less,

and

The West Half of the West Half of the West Half of the NW% of the SE% of Section 28, Township 15 North, Range 30 West, except so much thereof as lies South of the Mineral Springs Road, containing 5 acres, more or less.

### TO BE ZONED FOR MOBILE HOMES

Part of the Southwest Quarter of Section 28, Township 15 North of Range 30 West of the 5th P.M., being more particularly described as follows, to-wit: Beginning at the Northeast corner of the SW% of said Section 28; thence South 1,210.75 feet to the centerline of Mineral Springs Road; thence North 86° 13' west, along said centerline 364.26 feet; thence North 1,186.67 feet; thence North 89° 59' 40" East 363.50 feet to the point of beginning, containing 10.00 acres, more or less,

and

The West Half of the West Half of the West Half of the NW $\ \$ of the SE $\ \$ of Section 28, Township 15 North, Range 30 West, except so much thereof as lies South of the Mineral Springs Road, containing 5 acres, more or less.