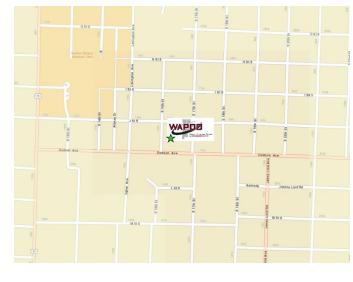

Turn left on Old Greenwood Rd

Turn Right on Dodson Ave

Turn Right on S 16th St

Turn Right into Parking Lot at 1109 S 16t St. Park in any available space.

Enter the building through the front door. Turn right and check-in at the Receptionist Desk.

Turn right on Rogers Ave toward downtown Ft Smith

Turn left on Old Greenwood Rd

Turn Right on Dodson Ave

Turn Right on S 16<sup>th</sup> St

Turn Right into Parking Lot at 1109 S 16t St. Park in any available space.

## From South Arkansas:

Take Hwy 71 North to Fort Smith.

Turn Left at the Junction of Hwy 71 and Towson Av

Follow Towson Av to Dodson Av

Turn right onto Dodson Av

Turn left onto S 16th St

Turn right into parking lot at 1109 S 16<sup>th</sup> St. Park in any available space.